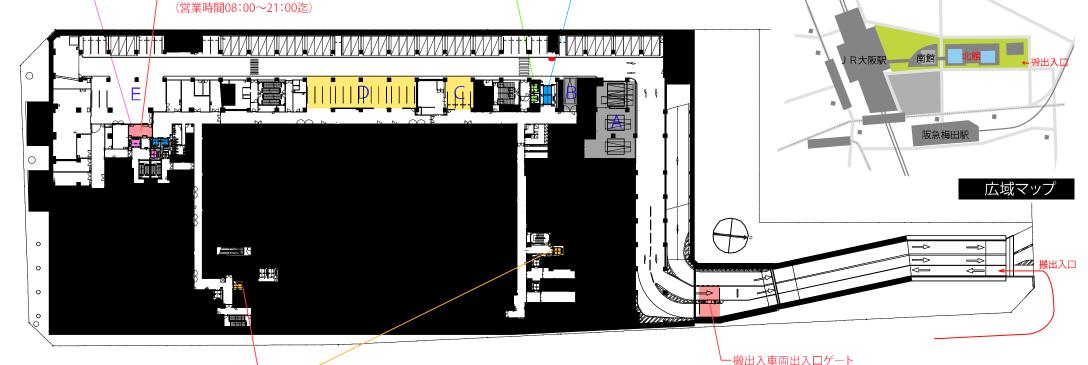

## E1・E2 EV (カンファレンスルーム タワー B 搬出入用)

### <E1EV>

<E2EV>

•積載量 : 2,500kg(30人) •積載量 : 2,500kg(30人)

·かご間口: 2,100mm •かご間口: 2,100mm ·かご奥行: 1,950mm かご奥行: 1,950mm ·かご高さ: 2,600mm ·かご高さ: 3,500mm

・出入口間口幅:1,200mm ·出入口間口幅:1,800mm

•積載量 : 1,600kg(24人) ·かご間口: 1,900mm ·かご奥行: 1,800mm ·かご高さ: 2,500mm

·出入□間□幅: 1,200mm

# 北館物流管理センター

(イベントラボ、シアター搬出入用) •積載量 : 3,500kg ·かご間口: 2,400mm かご奥行: 5,400mm ·かご高さ: 2,500mm

•積載量 : 2,200kg(27人) ·かご間口: 1,900mm ·かご奥行: 2,000mm ·かご高さ: 2,500mm

·出入口間口幅:1,450mm

・車両制限サイズ(幅) 2,310mm (長さ) 8,490mm

(高さ) 3,300mm

・駐車時間は原則として20分以内とします。 20分を超える場合は最初の60分につき600円、 以後30分につき300円をご負担いただきます。

## -E7 EV

※このEVで地下1階へ、正面の防災センター受付カウンターにて 承認済の「作業申請書」(写し)を提示して、入館受付手続を行ってください。 ※作業申請のみの場合は、直接防災センターで受付となります。

搬出入動線説明図

平面図 A3:1/800